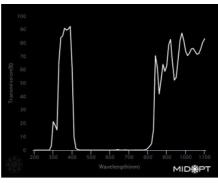

## **MIDWEST OPTICAL - BP365**

MIDOPT

F/BP365-C Bandpassfilter - standard, 365nm, for C-Mount -

- Blacklite / UV-A bandpass filter
- Work area 335-400 nm
- For UV applications