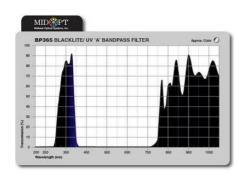

## **MIDWEST OPTICAL - BP365**

MIDOPT

F/BP365-C Bandpassfilter - standard, 365nm, for C-Mount -

- Blacklite / UV-A bandpass filter
- Work area 335-400 nm
- For UV applications